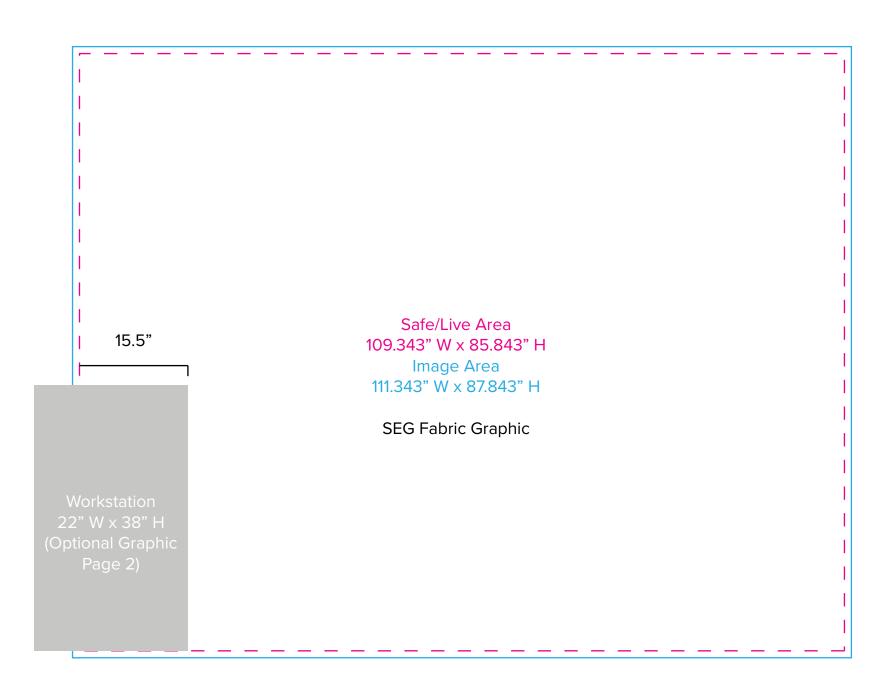

Graphic Template 10 x 10 Inline Exhibit Backwall with Flat, Rectangular Panel – SEG Fabric Graphic

NOTE: All Raster Art (jpg, tiff,psd, png, etc.) must be at least 100 dpi at print size.

Standard kits are often customized. Please check with Customer Service to ensure that this template matches your specific job.