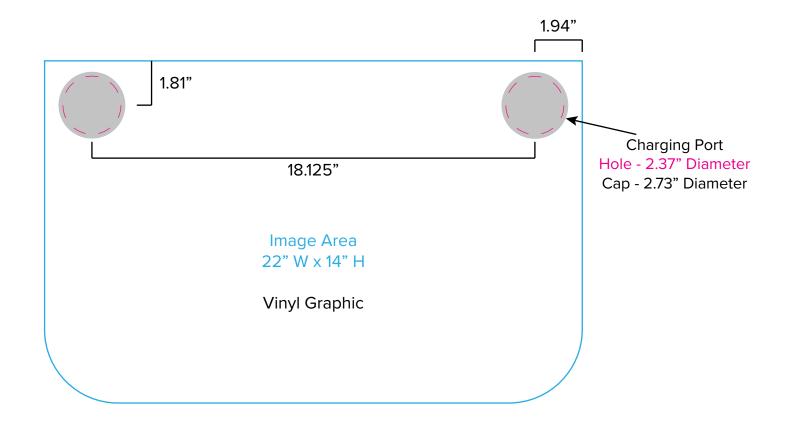

Page 1 2.2020

Graphic Template
Backwall Workstation Countertop – Vinyl Graphics

Graphics **NOT** included in base price. Please request pricing.

NOTE: All Raster Art (jpg, tiff,psd, png, etc.) must be at least 100 dpi at print size.