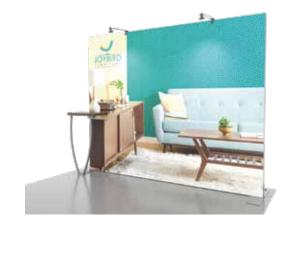

Graphic Template 10 x 10 Inline Exhibit Backwall with Flat, Rectangular Panel – SEG Fabric Graphic

NOTE: All Raster Art (jpg, tiff,psd, png, etc.) must be at least 100 dpi at print size.

Standard kits are often customized. Please check with Customer Service to ensure that this template matches your specific job.